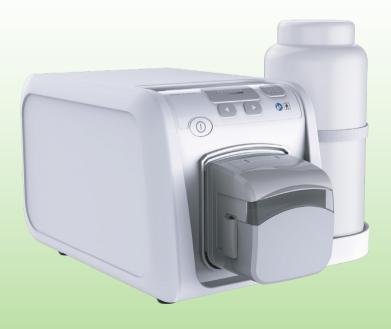

# ENDOLINQ<sup>™</sup> Irrigation Pump

## **Overview**

Designed to deliver powerful, adjustable and steady flow, Endolinq W1 is your ideal choice of Endoscopic Irrigation Pump. Work compatibly with all major endoscopic brands, it helps physicians to swiftly clear out bubbles, blood and other substances that obstruct the view, achieving higher diagnostic accuracy and better outcome.

#### **Product size and weight**

Dimensions: 324 mm(W) \* 160 mm(D) \* 155 mm(H) Weight: 6 Kg